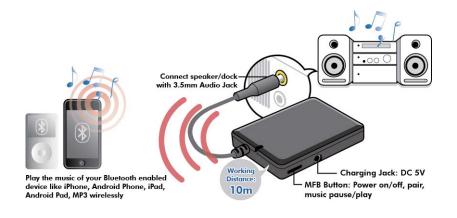

## **Bluetooth Audio Receiver**

Converts your ordinary speaker into a Bluetooth speaker to play music wirelessly

This is a stereo Bluetooth audio adapter. You can use a common audio device with 3.5mm audio-in jack for playing back any stereo Bluetooth-enabled device's music after plugging in BT0020. The product comes with a built-in rechargeable battery. It can be used for about 12 hours after being charged fully.

### **Specifications:**

• For audio device with 3.5mm audio in jack, such as home-hifi, Car speakers etc. Bluetooth transmitting device supporting A2DP profile, such as Bluetooth mobile phones, Bluetooth MP3s ,etc.