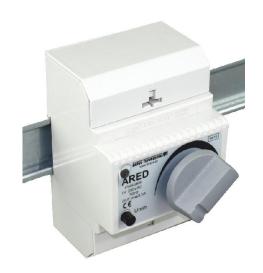

## ELECTRONIC SINGLE-PHASE SPEED CONTROLLER FOR DIN RAIL

CE

ARED are electronic, single-phase speed controllers for ventilation and heating instalations. Devices are dedicated for DIN rail montage and equipped with minimum speed adjust and power-on led indicator. Electrical terminals and fuse accessible after removing plastic cover. The controllers are made with IP33 protection grade.