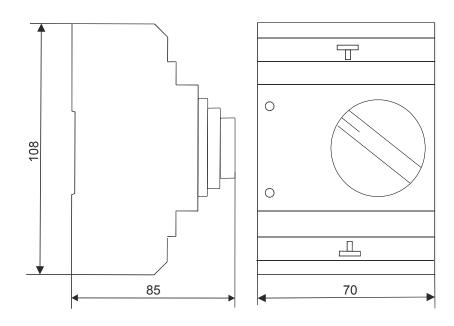

Max current SEC: 3A

Power supply: 230VAC 50Hz

Weight (kg): 0,22

As a result of constant development of product construction and changes concerning technical requirements, Breve Tufvassons reserves the right to change the parameters mentioned above.