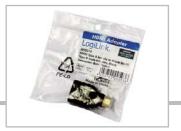

# **HDMI** Type A Female to Micro HDMI Type D Male Adapter, Black

### **Package Contents**

• 1 x HDMI AF to Micro HDMI M Adapter