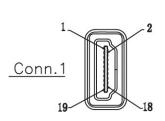

#### **Pin Assignment**

| Conn.1                                  | Conn.2                                      | Conn.1                                  |  |
|-----------------------------------------|---------------------------------------------|-----------------------------------------|--|
| 1 — — — — — — — — — — — — — — — — — — — | 3<br>5<br>4<br>6<br>8<br>7<br>9<br>11<br>10 | 14 ———————————————————————————————————— |  |
|                                         | <del></del>                                 |                                         |  |