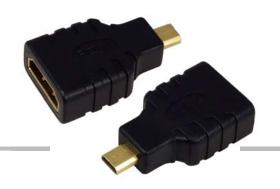

# **HDMI** Type A Female to Micro HDMI Type D Male Adapter, Black

## **Specification**

Connector:

HDMI A/Type F 19P Solder Type, Insulation: Black, Gold Plated HDMI D/Type M 19P Solder Type, Insulation: Black, Gold Plated

Color: Black

### **Package Contents**

• 1 x HDMI AF to Micro HDMI M Adapter