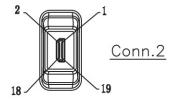

#### **Pin Assignment**

| Conn.1                                  | Conn.2                                      | Conn.1                                  |  |
|-----------------------------------------|---------------------------------------------|-----------------------------------------|--|
| 1 — — — — — — — — — — — — — — — — — — — | 3<br>5<br>4<br>6<br>8<br>7<br>9<br>11<br>10 | 14 ———————————————————————————————————— |  |
|                                         | <del></del>                                 |                                         |  |

Conn.2

- 16

15 18

Shell