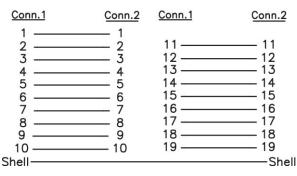

Art No. AH0008

# HDMI Type A Female to Male Adapter, 90 Degree Flat Angled, Black







## Specification

- Connector: HDMI A/Female to HDMI A/Male HDMI Male 19P Solder Type, Insulation: Black, Shell Gold Plated HDMI Female, Shell Gold Plated
- Color: Black

#### **Electrical Test:**

- 1. 100% Test (Open, Short, Mis Wire)
- 2. Contact Resistance: 2 ohm max.
- 3. Insulation Resistance: 5M ohm min.

#### Package Contents

• 1 x HDMI AM/AF 90° Adapter

### **Packaging Information:**

- Packing Dimension: 8x8.5 mm
- Packing Weight: 0.02kg
- Carton Dimension: 455x330x180 mm
- Carton Q'ty: 500pcs
- Carton Weight: 10kgs

# Pin Assignment









HƏMI® HIGH SPEED