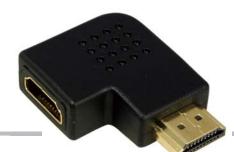

# HDMI Type A Female to Male Adapter, 90 Degree Flat Angled, Black

## Specification

- Connector: HDMI A/Female to HDMI A/Male HDMI Male 19P Solder Type, Insulation: Black, Shell Gold Plated HDMI Female, Shell Gold Plated
- Color: Black