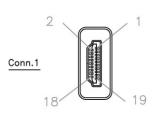

Art No. AH0008

# HDMI Type A Female to Male Adapter, 90 Degree Flat Angled, Black







## Specification

- Connector: HDMI A/Female to HDMI A/Male HDMI Male 19P Solder Type, Insulation: Black, Shell Gold Plated HDMI Female, Shell Gold Plated
- Color: Black

#### **Electrical Test:**

- 1. 100% Test (Open, Short, Mis Wire)
- 2. Contact Resistance: 2 ohm max.
- 3. Insulation Resistance: 5M ohm min.

#### Package Contents

• 1 x HDMI AM/AF 90° Adapter

### **Packaging Information:**

- Packing Dimension: 8x8.5 mm
- Packing Weight: 0.02kg
- Carton Dimension: 455x330x180 mm
- Carton Q'ty: 500pcs
- Carton Weight: 10kgs

# Pin Assignment









HƏMI® HIGH SPEED