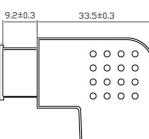

## Specification

- Connector: HDMI A/Female to HDMI A/Male HDMI Male 19P Solder Type, Insulation: Black, Shell Gold Plated HDMI Female, Shell Gold Plated
- Color: Black