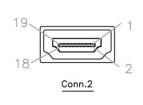

Art No. AH0008

# HDMI Type A Female to Male Adapter, 90 Degree Flat Angled, Black







## Specification

- Connector: HDMI A/Female to HDMI A/Male HDMI Male 19P Solder Type, Insulation: Black, Shell Gold Plated HDMI Female, Shell Gold Plated
- Color: Black

#### **Electrical Test:**

- 1. 100% Test (Open, Short, Mis Wire)
- 2. Contact Resistance: 2 ohm max.
- 3. Insulation Resistance: 5M ohm min.

#### Package Contents

• 1 x HDMI AM/AF 90° Adapter

### **Packaging Information:**

- Packing Dimension: 8x8.5 mm
- Packing Weight: 0.02kg
- Carton Dimension: 455x330x180 mm
- Carton Q'ty: 500pcs
- Carton Weight: 10kgs

# Pin Assignment









HƏMI® HIGH SPEED