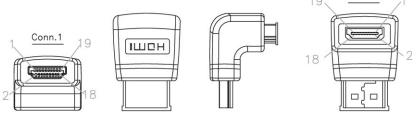

## **Pin Assignment**

| Conn.1  | Conn.2                 | Conn.1                                  | Conn.2 |
|---------|------------------------|-----------------------------------------|--------|
| 1 —     | 1 2 3 4 5 6 7 8 9 9 10 | 12 ———————————————————————————————————— | 13<br> |
| Shell — |                        |                                         |        |