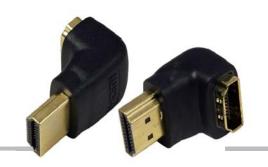

# **HDMI Type A female to Male** Adapter, 90 Degree, Black

### **Specification**

- Connector:
  - HDMI Male 19P Solder Type, Insulation: Black, Shell Gold Plated HDMI Female, Shell Gold Plated
- Color: Black

#### **Package Contents**

• 1 x HDMI AM/AF 90° Adapter