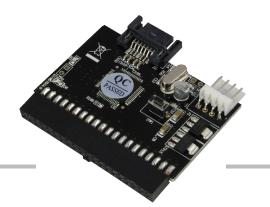

## **IDE to SATA Converter**

The Logilink AD0006A connects a SATA device (HDD/CDROM/DVD etc.) to IDE interface (motherboard, and controller card etc.). It allows to use SATA hard drives and other devices in a computer without a SATA port and converts the signal. This bridge plugs into an open IDE connector on your motherboard or controller card and let you connect high-speed SATA drives without the cost and effort of upgrading. The adapter supports up to 1.5Gbps fast data transfer.

## **Specification:**

- Compliant to Serial ATA 1.0 Standard
- Connect an SATA drives to any computer with internal IDE controller
- Ultra low power consumption with the power management
- Supports Master and Slave
- Plug and Play installation
- Supports ATA/ATAPI Ultra DMA Modes and PIO modes 0-4 up to 1.5Gbps
- Supports Windows 8.1
- Connector: 1 x IDE 40 pin, 7 pin SATA connector, and 1 x 4 pin power connector