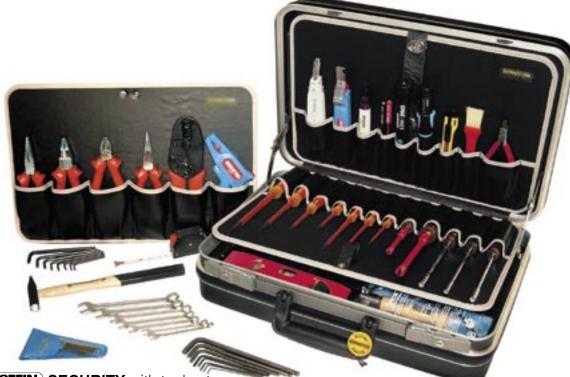

#### **Description:**

Case made from deep-drawn, impact-resistant, grained black plastic, with sturdy aluminium frame, dustproof and rainproof, acid- and scratch-resistant. 64 tools are clearly arranged on two removable tool trays, one of it on both sides, and in the bottom tray with adjustable partitions. Further tools or accessories can be lodged in the tray until 60 mm height. The basic equipment for special operations at protective devices and alarm systems may efficiently be completed by special tools additionally recommended. The case has 2 locks.

#### Outside dimensions: 470 x 340 x 170 mm

Weight without tools: ca. 4.600 kg

Weight with tools: ca. 8.400 kg

### Tool set:

| No.        | Description of individual tools                                                                                                      | No.                               | Description of individual tools                                                                                              |
|------------|--------------------------------------------------------------------------------------------------------------------------------------|-----------------------------------|------------------------------------------------------------------------------------------------------------------------------|
| 2-265      | 2 Test prods, red and black, extremely slim, pointed and flexible,<br>blade made from 1 mm steel wire                                | 5-535<br>6-103                    | Coax cable stripper for Coax cabel Ø 4.8 - 7.5 mm<br>Socket wrench, with special BERNSTEIN square handle,                    |
| 2-701      | Insertion tool with sensor                                                                                                           | 0-103                             | blade made from CV, chrome-plated, SW 4.5 mm                                                                                 |
| 2701       | for connecting the wires and simultaneously cutting of the                                                                           | 6-104                             | Socket wrench, as above, AF 5.0 mm                                                                                           |
|            | residual wire                                                                                                                        | 6-105                             | Socket wrench, as above, AF 5.5 mm                                                                                           |
| 2-705      | Contactless voltage detector VOLTtester                                                                                              | 6-600                             | Combination ring- and open-ended wrench, 7-piece set,                                                                        |
| 3-112-2    | Side cutters, 120 mm, for soft wire up to 1.0 mm Ø; with rounded                                                                     |                                   | CV, chrome-plated, 6,0, 7,0, 8,0, 9,0, 10,0, 11,0, 13,0 mm                                                                   |
|            | head, without side face, double leaf spring, chrome-plated, with                                                                     | 6-880                             | Hexagon wrench keys, 8-piece set in a wallet,                                                                                |
|            | dip insulation                                                                                                                       |                                   | 1/16", 5/64", 3/32", 1/8", 5/32", 3/16", 7/32", 1/4"                                                                         |
| 3-0611     | Crimping pliers, for BNC- and TNC-coaxial connectors                                                                                 | 6-950                             | Ballpoint wrench keys, hexagon, 8-piece set in a wallet,                                                                     |
| 13-906 VDE |                                                                                                                                      |                                   | 1.5, 2.0, 2.5, 3.0, 4.0, 5.0, 6.0, 8.0 mm                                                                                    |
|            | chrome-plated, VDE safty insulation                                                                                                  | 6-995                             | TORX srewdrivers with bore-hole in the tip                                                                                   |
| 13-915 VDE |                                                                                                                                      | 7                                 | 8-piece set in a box, T 9, T 10, T 15, T 20, T 25, T 27, T 30, T 40                                                          |
| 13-927 VDE |                                                                                                                                      | 7-116                             | Engineer's hammer to DIN 1041, 300 g                                                                                         |
|            | VDE safty insulation                                                                                                                 | 7-425                             | Dust brush                                                                                                                   |
| 13-936 VDE | <b>Combination pliers</b> , 160 mm, chrome-plated, VDE safty insulation                                                              | 7-506<br>7-535                    | Roller tape measure, 2 m                                                                                                     |
| 4-431      | <b>Retaining srewdriver</b> , for inserting and tightening slotted screws,                                                           | 7-535<br>7-616                    | Spirit level, 225 mm long                                                                                                    |
| 4-431      | blade made for CV, burnished, insulated, blade 100 x 3.0 mm                                                                          | 8-375                             | Pocket hack saw PUK, with adjustable handle in a wallet<br>ERSA gas soldering iron. Independent 75                           |
| 4-437      | <b>Retaining srewdriver</b> , for inserting and tightening cross-recess                                                              | 8-385                             | ERSA gas soldering pump OVAC X                                                                                               |
| 4-407      | screws size 1, blade made for CV, burnished, insulated                                                                               | 0-303                             |                                                                                                                              |
| 14-651 VDE |                                                                                                                                      |                                   |                                                                                                                              |
| 14-652 VDE |                                                                                                                                      |                                   |                                                                                                                              |
| 14-653 VDE |                                                                                                                                      | To complete the set we recommend: |                                                                                                                              |
| 14-681 VDE |                                                                                                                                      | •                                 |                                                                                                                              |
| 14-682 VDE | Cross-recess srewdriver, size 1, VDE, blade length 80 mm                                                                             | 2270                              | Service Set ACCENT, 9-piece set with ESD tools                                                                               |
| 14-683 VDE |                                                                                                                                      | 4-222                             | Srewdriver, blade 260 x 3.0 mm                                                                                               |
| 14-684 VDE |                                                                                                                                      | 4-227                             | Cross-recess srewdriver, size 1, blade length 300 mm                                                                         |
| 5-505      | Insulation stripping tool, with hook blade, for cable Ø 4 - 28 mm                                                                    | 4-228                             | Cross-recess srewdriver, size 2, blade length 300 mm                                                                         |
| 5-515      | Universal blade knife                                                                                                                | 4-920                             | Interchangeable srewdriver set with ESD-handle, 9-piece,                                                                     |
| 5-531      | Automatic wire stripper Super, for all common stranded and solid conductors of 0.2 - 6.0 mm <sup>2</sup> , adjustable length stop of |                                   | Slot 1.5/3.0 mm, 2.0/3.5 mm und 2.5/4.0 mm, KS Gr. 000/00, 0/1,<br>TORX T 5/T 6, T 7L/T 8L, T 9L/T 10L, ("L" with bore hole) |