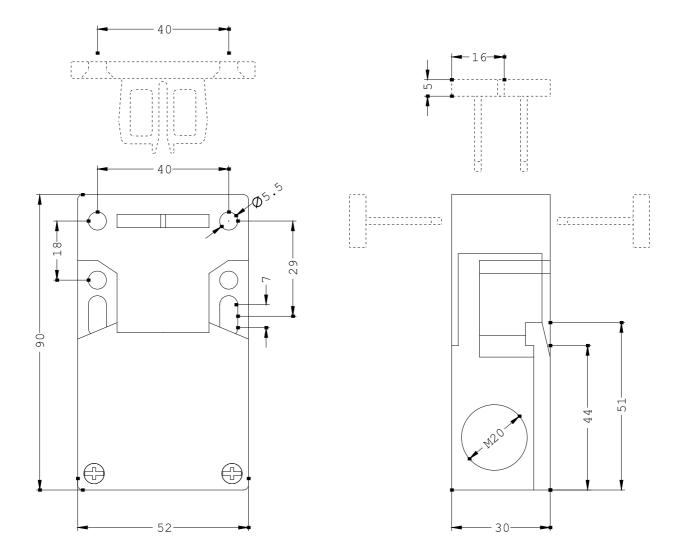

| Enclosure:                                    |    |                                    |
|-----------------------------------------------|----|------------------------------------|
| Design of the housing                         |    | wide                               |
| Design of the housing / according to standard |    | No                                 |
| Coating / of the enclosure                    |    | Other types                        |
| Material / of the enclosure                   |    | glass fiber reinforced thermoplast |
| Length of the sensor                          | mm | 90                                 |
| Width of the sensor                           | mm | 52                                 |