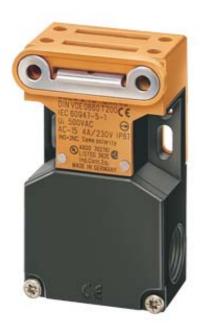

# **SIEMENS**

Product data sheet 3SE2243-0XX40

SAFETY POSITION SWITCH WITH SEPARATE ACTUATOR,
MOULDED-PLASTIC ENCLOSED,
OPERATION FROM THE SIDE AND THE FRONT,
3X(M20X1.5) 1NO+2NC,
PULLING FORCE 5N DELIVERED WITHOUT ACTUATOR

| Enclosure:                                    |    |                                    |
|-----------------------------------------------|----|------------------------------------|
| Design of the housing                         |    | wide                               |
| Design of the housing / according to standard |    | No                                 |
| Coating / of the enclosure                    |    | Other types                        |
| Material / of the enclosure                   |    | glass fiber reinforced thermoplast |
| Length of the sensor                          | mm | 90                                 |
| Width of the sensor                           | mm | 52                                 |

| Drive Head:                       |         |
|-----------------------------------|---------|
| Design of the operating mechanism | without |

| Contact:                      |                      |
|-------------------------------|----------------------|
| Design of the contact element | slow-action contacts |

| Number of NC contacts / for auxiliary contacts         | 2                    |
|--------------------------------------------------------|----------------------|
| Number of NO contacts / for auxiliary contacts         | 1                    |
| Number of changeover contacts / for auxiliary contacts | 0                    |
| Design of the switching function                       | positive opening     |
| Design of the electrical connection                    | screw-type terminals |

| Δm | hiant | conditions: |
|----|-------|-------------|
|    | DIGIL | COHUITOHS.  |

**Protection class IP** IP65

| Certificates/approvals:                     |    |                     |
|---------------------------------------------|----|---------------------|
| Verification of suitability                 |    | CE / UL / CSA / CCC |
| Suitability for use / safety cut-out switch |    | Yes                 |
| Explosion protection category for gas       |    | none                |
| Explosion protection category for dust      |    | none                |
| Ambient temperature                         |    |                     |
| during operating                            | °C | 8530                |