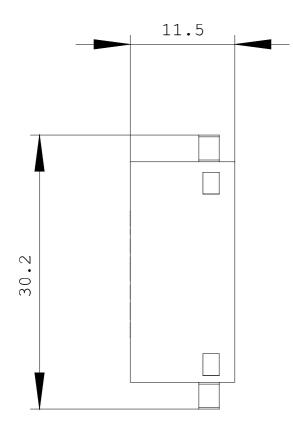

| General Product Approval                | Declaration | of                  | Test Certificates |  |  |  |
|-----------------------------------------|-------------|---------------------|-------------------|--|--|--|
| Verification of suitability             |             | CE / UL / CSA / CCC |                   |  |  |  |
| Certificates/approvals:                 |             |                     |                   |  |  |  |
| Depth                                   | mm          | 12                  |                   |  |  |  |
| Height                                  | mm          | 19                  |                   |  |  |  |
| Width                                   | mm          | 30                  |                   |  |  |  |
| Mounting type                           |             | clip-on             |                   |  |  |  |
| mounting position                       |             | any                 |                   |  |  |  |
| Installation/mounting/dimensions:       |             |                     |                   |  |  |  |
| <ul> <li>initial rated value</li> </ul> | V           | 24                  |                   |  |  |  |
| final rated value                       | V           | 48                  |                   |  |  |  |
| • at 60 Hz / for AC                     |             |                     |                   |  |  |  |