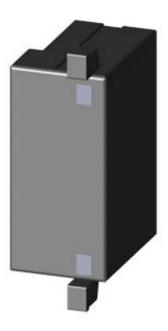

## 3RT2926-1BB00

SURGE SUPPRESSOR, VARISTOR, AC 24...48V, DC 24...70V, FOR MOTOR CONTACTORS SZ S0,

| General technical data:        |    |                  |  |  |  |  |
|--------------------------------|----|------------------|--|--|--|--|
| product brand name             |    | SIRIUS           |  |  |  |  |
| Product designation            |    | surge suppressor |  |  |  |  |
| Size of the contactor          |    | SO               |  |  |  |  |
| Design of the surge suppressor |    | with varistor    |  |  |  |  |
| Ambient temperature            |    |                  |  |  |  |  |
| during storage                 | °C | -40 +80          |  |  |  |  |
| during operating               | °C | -25 +60          |  |  |  |  |

| General Product Approval                | Declaration | of                  | Test Certificates |  |  |  |
|-----------------------------------------|-------------|---------------------|-------------------|--|--|--|
| Verification of suitability             |             | CE / UL / CSA / CCC |                   |  |  |  |
| Certificates/approvals:                 |             |                     |                   |  |  |  |
| Depth                                   | mm          | 12                  |                   |  |  |  |
| Height                                  | mm          | 19                  |                   |  |  |  |
| Width                                   | mm          | 30                  |                   |  |  |  |
| Mounting type                           |             | clip-on             |                   |  |  |  |
| mounting position                       |             | any                 |                   |  |  |  |
| Installation/mounting/dimensions:       |             |                     |                   |  |  |  |
| <ul> <li>initial rated value</li> </ul> | V           | 24                  |                   |  |  |  |
| final rated value                       | V           | 48                  |                   |  |  |  |
| • at 60 Hz / for AC                     |             |                     |                   |  |  |  |