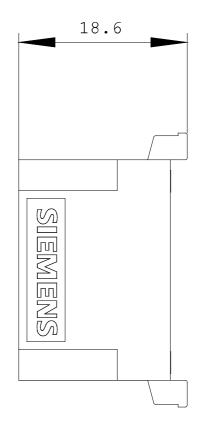

| General Product Approval                | Declaration | of                  | Test Certificates |  |  |  |
|-----------------------------------------|-------------|---------------------|-------------------|--|--|--|
| Verification of suitability             |             | CE / UL / CSA / CCC |                   |  |  |  |
| Certificates/approvals:                 |             |                     |                   |  |  |  |
| Depth                                   | mm          | 12                  |                   |  |  |  |
| Height                                  | mm          | 19                  |                   |  |  |  |
| Width                                   | mm          | 30                  |                   |  |  |  |
| Mounting type                           |             | clip-on             |                   |  |  |  |
| mounting position                       |             | any                 |                   |  |  |  |
| Installation/mounting/dimensions:       |             |                     |                   |  |  |  |
| <ul> <li>initial rated value</li> </ul> | V           | 24                  |                   |  |  |  |
| final rated value                       | V           | 48                  |                   |  |  |  |
| • at 60 Hz / for AC                     |             |                     |                   |  |  |  |