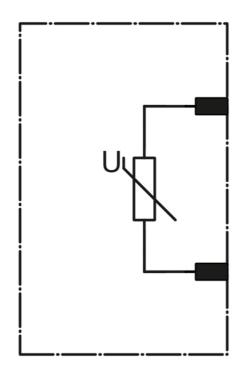

## 3RT2926-1BB00

SURGE SUPPRESSOR, VARISTOR, AC 24...48V, DC 24...70V, FOR MOTOR CONTACTORS SZ S0,

| General technical data:        |    |                  |  |  |  |  |
|--------------------------------|----|------------------|--|--|--|--|
| product brand name             |    | SIRIUS           |  |  |  |  |
| Product designation            |    | surge suppressor |  |  |  |  |
| Size of the contactor          |    | SO               |  |  |  |  |
| Design of the surge suppressor |    | with varistor    |  |  |  |  |
| Ambient temperature            |    |                  |  |  |  |  |
| during storage                 | °C | -40 +80          |  |  |  |  |
| during operating               | °C | -25 +60          |  |  |  |  |

| Control circuit:                                                                              |        |          |  |  |  |
|-----------------------------------------------------------------------------------------------|--------|----------|--|--|--|
| Voltage type / of control feed voltage                                                        |        | AC/DC    |  |  |  |
| Control supply voltage frequency                                                              |        |          |  |  |  |
| • 1 / rated value                                                                             | Hz     | 50       |  |  |  |
| • 2 / rated value                                                                             | Hz     | 60       |  |  |  |
| Control supply voltage / 1                                                                    |        |          |  |  |  |
| • for DC                                                                                      |        |          |  |  |  |
| initial rated value                                                                           | V      | 24       |  |  |  |
| final rated value                                                                             | V      | 70       |  |  |  |
| • at 50 Hz / for AC                                                                           |        |          |  |  |  |
| initial rated value                                                                           | V      | 24       |  |  |  |
| final rated value                                                                             | V      | 48       |  |  |  |
| <ul> <li>final rated value</li> <li>at 50 Hz / for AC</li> <li>initial rated value</li> </ul> | V<br>V | 70<br>24 |  |  |  |