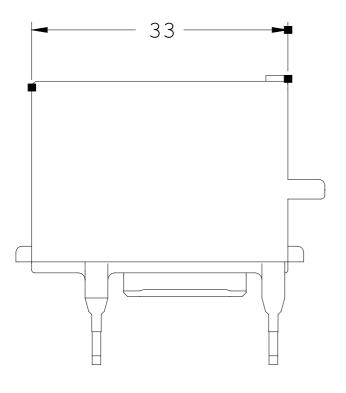

## **SIEMENS**

Product data sheet 3RT1936-1ER00

DIODE ASSEMBLY WITHOUT LED, DC 24 V, SURGE SUPPRESSOR, FOR MOUNTING ONTO CONTACTORS SIZE S2