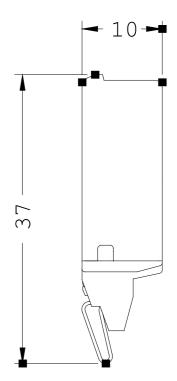

## **SIEMENS**

Product data sheet 3RT1936-1ER00

DIODE ASSEMBLY WITHOUT LED, DC 24 V, SURGE SUPPRESSOR, FOR MOUNTING ONTO CONTACTORS SIZE S2