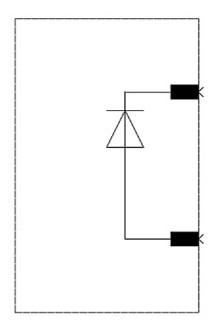

## **SIEMENS**

Product data sheet 3RT1936-1ER00

DIODE ASSEMBLY WITHOUT LED, DC 24 V, SURGE SUPPRESSOR, FOR MOUNTING ONTO CONTACTORS SIZE S2