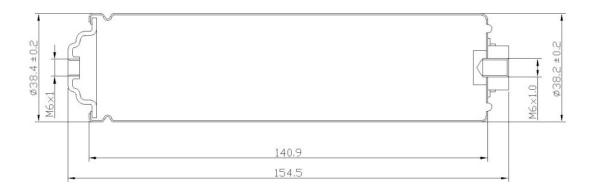

## Specifications for 38140S 12Ah lifepo4 battery

| No.  | Items                               |                   | Data                     |
|------|-------------------------------------|-------------------|--------------------------|
| 3-1  | Rated capacity                      |                   | 12000mAh (0.5c)          |
| 3-2  | Rated voltage                       |                   | 3.2V                     |
| 3-3  | Internal resistance                 |                   | ≤6m Ω                    |
| 3-4  | Max. charging current               |                   | 2C (24A)                 |
| 3-5  | Max. charging voltage               |                   | $3.65 \pm 0.05 \text{V}$ |
| 3-6  | Max. continuous discharging current |                   | 3C (36A)                 |
| 3-7  | Max. discharging current pulse      |                   | 10C(120A)                |
| 3-8  | Max. discharging voltage            |                   | 2.0V                     |
| 3-9  | Dimensions                          | Diameter          | 38±1mm                   |
|      |                                     | Total height      | 142±1mm                  |
| 3-10 | Weight                              |                   | Approx.386g              |
| 3-11 | Working                             | Charged           | 0~45°C                   |
|      | temperature                         | Discharged        | -20~65℃                  |
| 3-12 | Storage                             | Within one month  | -20~45°C                 |
|      | temperature                         | Within six months | -20~35℃                  |

## Size drawing:

HW 38140S

38140S discharging and charging curve at 1C