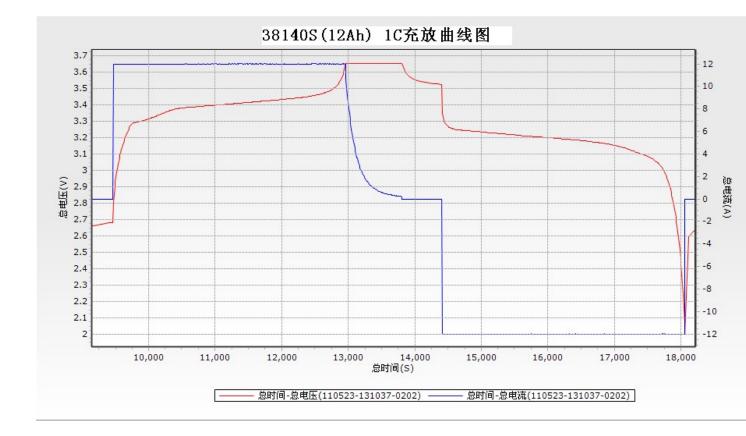

| Diameter          | 38±1mm                   |
|      |                                     | Total height      | 142±1mm                  |
| 3-10 | Weight                              |                   | Approx.386g              |
| 3-11 | Working                             | Charged           | 0~45°C                   |
|      | temperature                         | Discharged        | -20~65℃                  |
| 3-12 | Storage                             | Within one month  | -20~45°C                 |
|      | temperature                         | Within six months | -20~35℃                  |

<sup>\*</sup>the battery should be kept half or full charged with voltage of 3.2~3.3V

## Size drawing:



HW 38140S

38140S discharging and charging curve at 1C