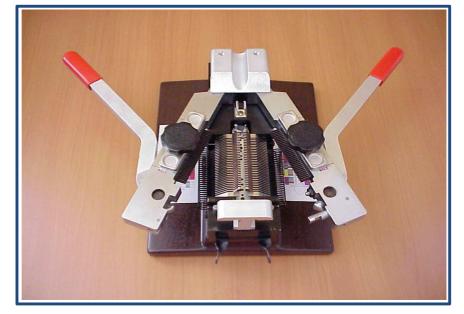

# Description :

The Amphenol Tele-Pierce Termination Tool is a manual tool designed for field or small volume termination of Amphenol solderless 957 Series Connectors.

The Tool is completely portable and requires no external power source.

# Application :

The Tele-Pierce Tool will be used for Male connectors size 100 contacts and will terminate a 50-pair cable in under eight (8) minutes. The tool terminates and trims excess wire in one operation.

### **Dimensions**:

- 300 mm x 300 mm x 120 mm
- Delivered in suitcase : 400 mm x 350 mm x 150 mm

### Weight :

♦ 6,8 Kg including the suitcase

Revision 1.0