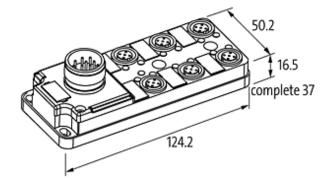

## MVP12, 6xM12, 5pole, M23 19pol. con. connector exit frontside

6-way, 5-pole M23 plug connection 19-pole used

Image

stay connected

## Dimension drawing

Circuit diagram

De-rating curve