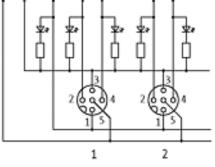

| M12 plastic lock screw                                        | 58627              |
|                                       | Label plate for use with MVP 17X9mm, white, 2 sets=12 pieces. | 996050             |
|                                       | Coding element PU 6 for use with MVP12 / MVP8 - plug. clamps  | 996054             |
|                                       | adaptor M12 male/ M8 female 3p., seizure 1,3,4                | 7000-42201-0000000 |
| Comments                              |                                                               |                    |

Plastic housings with good resistance against chemicals and oils.

The resistance to aggressive media should be individually tested for your application. Further details on request.









for 2 signals per port



## Dimension drawing

Circuit diagram



De-rating curve