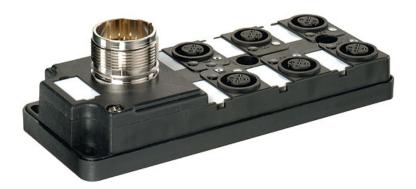

## MVP12, 6xM12, 5pole, M23 19pol. con. connector exit frontside

6-way, 5-pole M23 plug connection 19-pole used

Image

stay connected