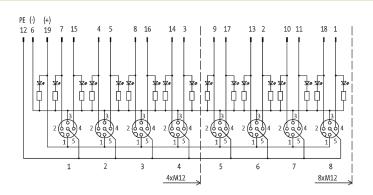

ic lock screw                                        | 58627              |
|                                       | Label plate for use with MVP 17X9mm, white, 2 sets=12 pieces. | 996050             |
|                                       | Coding element PU 6 for use with MVP12 / MVP8 - plug. clamps  | 996054             |
|                                       | adaptor M12 male/ M8 female 3p., seizure 1,3,4                | 7000-42201-0000000 |
| Comments                              |                                                               |                    |

Plastic housings with good resistance against chemicals and oils.

The resistance to aggressive media should be individually tested for your application. Further details on request.









for 2 signals per port



## Dimension drawing

Circuit diagram



De-rating curve