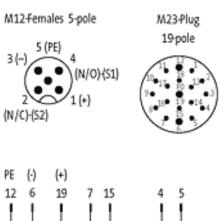

## MVP12, 6xM12, 5pole, M23 19pol. con. connector exit frontside

6-way, 5-pole M23 plug connection 19-pole used

Image

stay connected