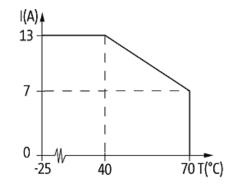

|
|                                       | Label plate for use with MVP 17X9mm, white, 2 sets=12 pieces. | 996050             |
|                                       | Coding element PU 6 for use with MVP12 / MVP8 - plug. clamps  | 996054             |
|                                       | adaptor M12 male/ M8 female 3p., seizure 1,3,4                | 7000-42201-0000000 |
| Comments                              |                                                               |                    |

Plastic housings with good resistance against chemicals and oils.

The resistance to aggressive media should be individually tested for your application. Further details on request.









for 2 signals per port



## Dimension drawing

Circuit diagram



De-rating curve