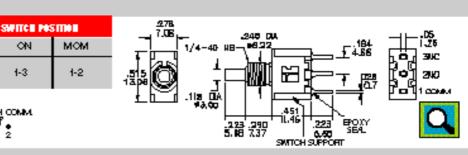

## SPECIFICATIONS:

Contact rating: see page 1 or 45 Electrical life: 50.000 make and break cycles at full load Contact resistance:  $10m\Omega$  max. initial @ 2-4VDC 100mA for both coin silver and gold plated contacts Insulation resistance:  $1.000M\Omega$  min. Dielectric strengths: 1.500V RMS @ sea level Operation temperature: -30 °C to 85 °C Cap installation force: 45N max. permisible

# MATERIALS:

FUNCTION

5

TERM.

CONN.

SCHEWATE:

Plunger: glass filled nylon or polyester (UL 94V-0) Bushing: brass, nickel plated Housing: stainless steel Case: diallyl phthalate (DAP) (UL 94V-0) Terminal seal: epoxy Cap and frame: nylon (UL 94V-0) Mounting bracket: stainless steel Switch support: brass, tin plated Contact materials: see page 1or 45