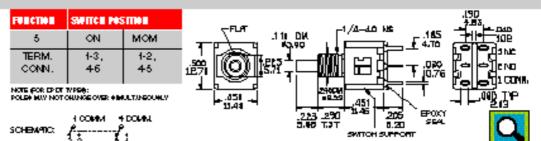

# MATERIALS:

FUNCTION

5

TERM.

CONN.

SCHEWATE:

Plunger: glass filled nylon or polyester (UL 94V-0) Bushing: brass, nickel plated Housing: stainless steel Case: diallyl phthalate (DAP) (UL 94V-0) Terminal seal: epoxy Cap and frame: nylon (UL 94V-0) Mounting bracket: stainless steel Switch support: brass, tin plated Contact materials: see page 1or 45