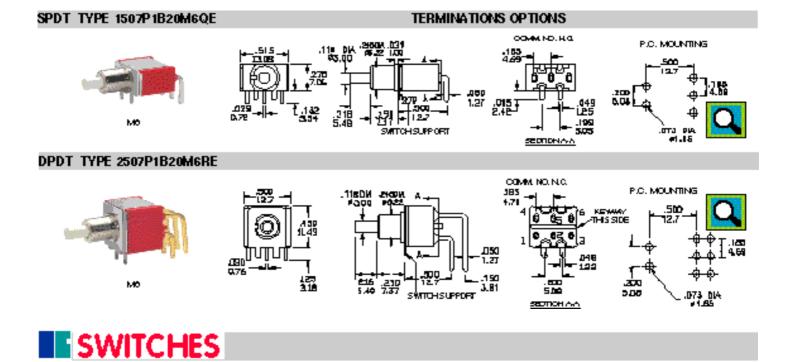

Contact rating: see page 1 or 45 Electrical life: 50.000 make and break cycles at full load Contact resistance:  $10m\Omega$  max. initial @ 2-4VDC 100mA for both coin silver and gold plated contacts Insulation resistance:  $1.000M\Omega$  min. Dielectric strengths: 1.500V RMS @ sea level Operation temperature: -30 °C to 85 °C Cap installation force: 45N max. permisible

# MATERIALS:

FUNCTION

5

TERM.

CONN.

SCHEWATE:

Plunger: glass filled nylon or polyester (UL 94V-0) Bushing: brass, nickel plated Housing: stainless steel Case: diallyl phthalate (DAP) (UL 94V-0) Terminal seal: epoxy Cap and frame: nylon (UL 94V-0) Mounting bracket: stainless steel Switch support: brass, tin plated Contact materials: see page 1or 45

# SPDT TYPE 1507P1B10M1RE





#### DPDT\_TYPE\_2507P1B10M1RE