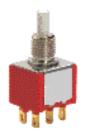

ONS:

Contact rating: see page 1 or 45 Electrical life: 50.000 make and break cycles at full load Contact resistance:  $10m\Omega$  max. initial @ 2-4VDC 100mA for both coin silver and gold plated contacts Insulation resistance:  $1.000M\Omega$  min. Dielectric strengths: 1.500V RMS @ sea level Operation temperature: -30 °C to 85 °C Cap installation force: 45N max. permisible

# MATERIALS:

FUNCTION

5

TERM.

CONN.

SCHEWATE:

Plunger: glass filled nylon or polyester (UL 94V-0) Bushing: brass, nickel plated Housing: stainless steel Case: diallyl phthalate (DAP) (UL 94V-0) Terminal seal: epoxy Cap and frame: nylon (UL 94V-0) Mounting bracket: stainless steel Switch support: brass, tin plated Contact materials: see page 1or 45

# SPDT TYPE 1507P1B10M1RE





#### DPDT\_TYPE\_2507P1B10M1RE