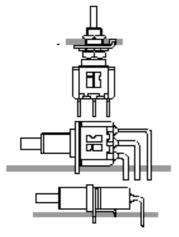

# MATERIALS:

FUNCTION

5

TERM.

CONN.

SCHEWATE:

Plunger: glass filled nylon or polyester (UL 94V-0) Bushing: brass, nickel plated Housing: stainless steel Case: diallyl phthalate (DAP) (UL 94V-0) Terminal seal: epoxy Cap and frame: nylon (UL 94V-0) Mounting bracket: stainless steel Switch support: brass, tin plated Contact materials: see page 1or 45