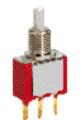

O ORDER SEE PAGE 1



## SPECIFICATIONS:

Contact rating: see page 1 or 45 Electrical life: 50.000 make and break cycles at full load Contact resistance:  $10m\Omega$  max. initial @ 2-4VDC 100mA for both coin silver and gold plated contacts Insulation resistance:  $1.000M\Omega$  min. Dielectric strengths: 1.500V RMS @ sea level Operation temperature: -30 °C to 85 °C Cap installation force: 45N max. permisible

# MATERIALS:

FUNCTION

5

TERM.

CONN.

SCHEWATE:

Plunger: glass filled nylon or polyester (UL 94V-0) Bushing: brass, nickel plated Housing: stainless steel Case: diallyl phthalate (DAP) (UL 94V-0) Terminal seal: epoxy Cap and frame: nylon (UL 94V-0) Mounting bracket: stainless steel Switch support: brass, tin plated Contact materials: see page 1or 45

# SPDT TYPE 1507P1B10M1RE





#### DPDT\_TYPE\_2507P1B10M1RE