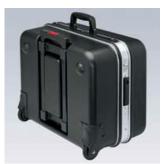

## Tool Case "BIG Twin-Move"

with integrated rollers and telescopic handle empty

- heavy duty ABS material, black
- all-round aluminium frame and firmly mounted sturdy centre board, each side offering multi-purpose push-in facilities by elastic loops and 12 small pockets
- pull-out handle embedded in the base and two integrated smooth in-line skater runners
- 30 kg maximum load
- can be opened on one or both sides (V form); base tray and cover can be partially or fully opened independently of each other; stands securely in all opening positions; the special runners are gentle to the floor and ensure stability
- lockable
- removable document compartment and removable tool panel with 13 tool pouches
- base tray, height 60 mm, can be subdivided by flexible inserts; tool panel as cover plate with 13 tool pouches
- dimensions, exterior (W x H x D): 510 x 270 x 410 mm
- dimensions, lid, interior (W x H x D): 480 x 105 x 370 mm
- dimensions, base, interior (W x H x D): 445 x 105 x 330 mm