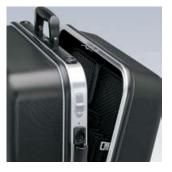

## Tool Case "BIG Twin-Move"

with integrated rollers and telescopic handle empty

- heavy duty ABS material, black
- all-round aluminium frame and firmly mounted sturdy centre board, each side offering multi-purpose push-in facilities by elastic loops and 12 small pockets
- pull-out handle embedded in the base and two integrated smooth in-line skater runners
- 30 kg maximum load
- can be opened on one or both sides (V form); base tray and cover can be partially or fully opened independently of each other; stands securely in all opening positions; the special runners are gentle to the floor and ensure stability
- lockable
- removable document compartment and removable tool panel with 13 tool pouches
- base tray, height 60 mm, can be subdivided by flexible inserts; tool panel as cover plate with 13 tool pouches
- dimensions, exterior (W x H x D): 510 x 270 x 410 mm
- dimensions, lid, interior (W x H x D): 480 x 105 x 370 mm
- dimensions, base, interior (W x H x D): 445 x 105 x 330 mm