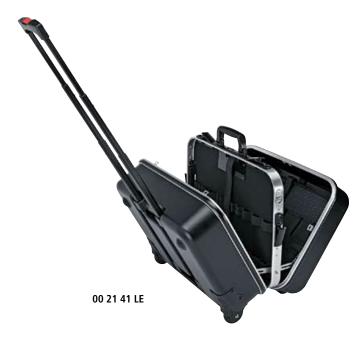

## Tool Case "BIG Twin-Move"

with integrated rollers and telescopic handle empty

- heavy duty ABS material, black
- all-round aluminium frame and firmly mounted sturdy centre board, each side offering multi-purpose push-in facilities by elastic loops and 12 small pockets
- pull-out handle embedded in the base and two integrated smooth in-line skater runners
- 30 kg maximum load
- can be opened on one or both sides (V form); base tray and cover can be partially or fully opened independently of each other; stands securely in all opening positions; the special runners are gentle to the floor and ensure stability
- lockable
- removable document compartment and removable tool panel with 13 tool pouches
- base tray, height 60 mm, can be subdivided by flexible inserts; tool panel as cover plate with 13 tool pouches
- dimensions, exterior (W x H x D): 510 x 270 x 410 mm
- dimensions, lid, interior (W x H x D): 480 x 105 x 370 mm
- dimensions, base, interior (W x H x D): 445 x 105 x 330 mm